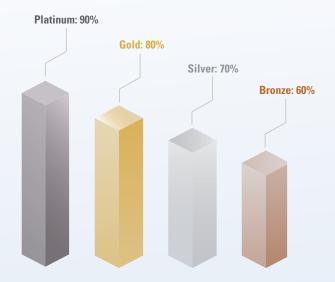

Even without special sales or coupons, there are still ways for groups to save money on health insurance.

Just remember these simple words: metallic-level and network.

**Metallic-level** – Under the Affordable Care Act, small group plans are made up of four metallic-levels: Platinum, Gold, Silver and Bronze. The more precious the metallic-level, the richer the benefits your group receives.

Take a look at the metallic-level of your group's in-force plan. For example, if the group is on a Gold plan now, maybe moving to a Silver plan would save money on premium costs (but it could also make out-of-pocket costs higher).

## **Metallic-Level and Benefit Coverage**