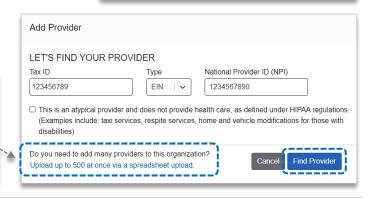

## 2) Manage My Organization Setup

The organization's NPI and Tax ID numbers must both be added to Manage My Organization for the associated provider information to display in the Provider Claim Summary drop-down required fields.

- Select Manage My Organization from My Account Dashboard on the Availity homepage
- Within Manage My Organization, select Add Provider
- Enter the Provider Tax ID and NPI numbers and select Find Provider

## Quick Tips:

- → If you have multiple providers to add to your organization, select "Upload up to 500 at once via spreadsheet upload."
- → For more details, refer to the <u>Manage My Organization User</u> <u>Guide</u> published in the Provider Tools section of our website.