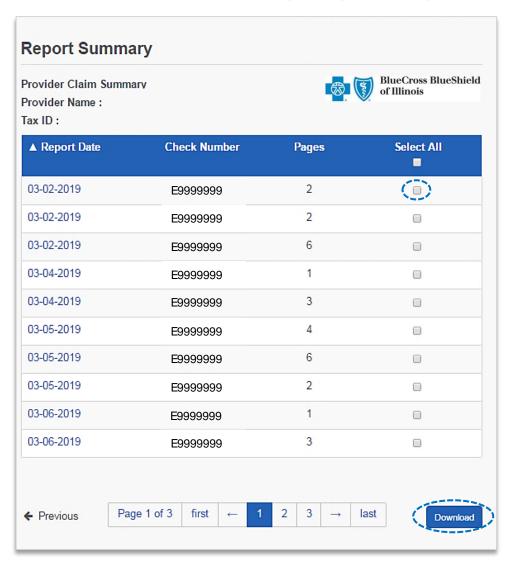

## 5) Reviewing Results

- Provider Claim Summaries that meet the search criteria will be displayed
- Select all or select a specific summary by choosing the checkbox next to the PCS date
- ▶ Select **Download** this will download the summary in a PDF format to view, print or save to a file

After selecting Download, save or print the file on-demand