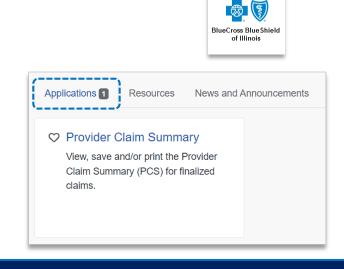

### 3) Accessing Provider Claim Summary

- Select Payer Spaces from the navigation menu
- Select Blue Cross and Blue Shield of Illinois
- In the BCBSIL Payer Spaces section, select the Applications tab

Availity

Patient Registration

essentials

Claims & Payments

Next, select Provider Claim Summary

Reporting ~

My Favorites ~

My Providers ~