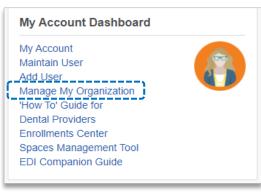

## 2) Manage My Organization Setup

The organization's NPI and Tax ID numbers must both be added to Manage My Organization for the associated provider information to display in the Provider Claim Summary drop-down required fields.

- Select Manage My Organization from My Account Dashboard on the Availity homepage
- Within Manage My Organization, select Add Provider
- Enter the Provider Tax ID and NPI numbers and select Find Provider