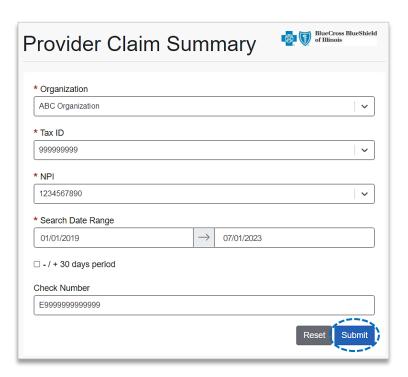

# 4) Generating Provider Claim Summaries

Complete the required fields to obtain results. The appropriate Tax ID and Billing NPI numbers are required to locate requested claim summaries.

- Choose provider Organization
- Select the Tax ID and NPI from dropdown fields
- Enter dates in Search Date Range fields
- Select Submit

#### **Voluntary Options:**

- Select the check box to expand the search period by 30 days before and after.
- Enter the Check Number to locate a specific PCS.

**Important Reminder:** The provider Tax ID and NPI numbers must both be added to <u>Manage My Organization</u> for the associated information to display in the drop-down fields.