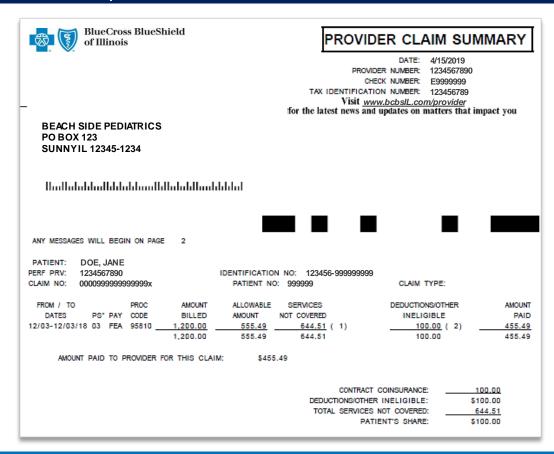

The provider Tax ID and NPI numbers must both be added to <u>Manage My Organization</u> for the associated information to display in the drop-down fields.

## 5) Reviewing Results

- Provider Claim Summaries that meet the search criteria will be displayed
- Select all or select a specific summary by choosing the checkbox next to the PCS date
- ▶ Select **Download** this will download the summary in a PDF format to view, print or save to a file



After selecting Download, save or print the file on-demand

#### **Downloading in Google Chrome:**

- Select Open to view immediately
- Click Show in Folder to locate where the file was saved

#### Downloading in Internet Explorer:

- Select Open to view immediately
- Click Save to save the PCS to a specific area

#### **Commercial PCS Example**



# **Medicare Advantage PCS Example**

|                                         |             |                  |                                        | Pı                | ovider                                            | Remitt               | ance A                 | dvice                                 |         |             |             |                 |           |  |
|-----------------------------------------|-------------|------------------|----------------------------------------|-------------------|---------------------------------------------------|----------------------|------------------------|---------------------------------------|---------|-------------|-------------|-----------------|-----------|--|
| Servicing Pro                           | vider Name: | SUNS